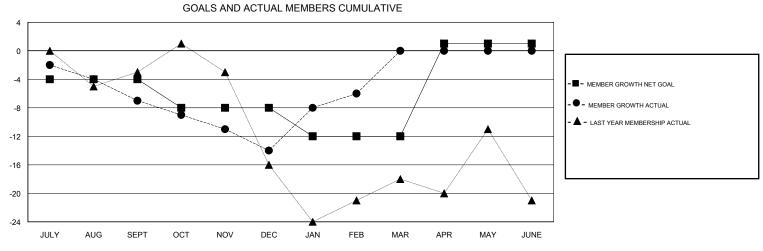

## MAHESH CHITNIS **LOCATION NEW YORK GMT CA** Clubs Members RESULTS FOR 2017-2018 RESULTS FOR 2017-2018 NEW CLUB GOAL NEW CLUBS DROPPED CLUBS MEMBER GROWTH NET MEMBER GROWTH DROPPED QUARTER QUARTER GOAL ACTUAL MEMBERS ACTUAL (including transfers) 0 0 0 6 11 JULY/AUG/SEPT JULY/AUG/SEPT 0 0 17 22 OCT/NOV/DEC OCT/NOV/DEC 0 0 0 14 4 JAN/FEB/MAR JAN/FEB/MAR 1 0 0 0 0 13 APR/MAY/JUNE APR/MAY/JUNE